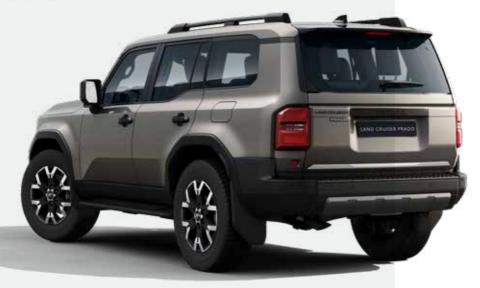

Configure your Toyota Land Cruiser. Prestige stands apart with unique alloy wheel options, twin 12.3" screens in the cockpit and Multi Terrain Select (MTS).

Configure your Toyota Land Cruiser. Land Cruiser at its most sophisticated and exceptional off-road thanks to Stabiliser Disconnection Mechanism (SMD), with unique 20" wheels, heated and ventilated rear seats, JBL® audio, a head-up display and digital rearview mirror.