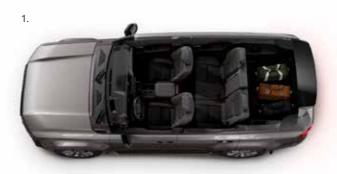

# SPACE WITHOUT LIMITS

Within the tough, functional exterior is a practical, highly versatile space with seating for five, six or seven. Need to change it up? Fold the seats flat to create the space for any cargo, from camping equipment to surfboards, or use the roof rails to take advantage of the 100 kg dynamic roof load capacity. And with intelligent details, from power sockets to a power-opening back door, Land Cruiser has you covered.

#### **ENDLESSLY ADAPTABLE**

Maximising interior space is easy thanks to folding third-row seats and a second row that folds and tumbles for a fully flat floor.

Whether you're roaming the wilderness or cruising the highway, Land Cruiser's refined 2.8-litre diesel engine is ready for the next adventure. Smooth, with huge reserves of torque for linear acceleration, it won't let you down. Developing 204 hp and an impressive 500 Nm of torque, it drives through a new and highly responsive eight-speed automatic gearbox. The result is effortless on-demand performance the moment you need it.