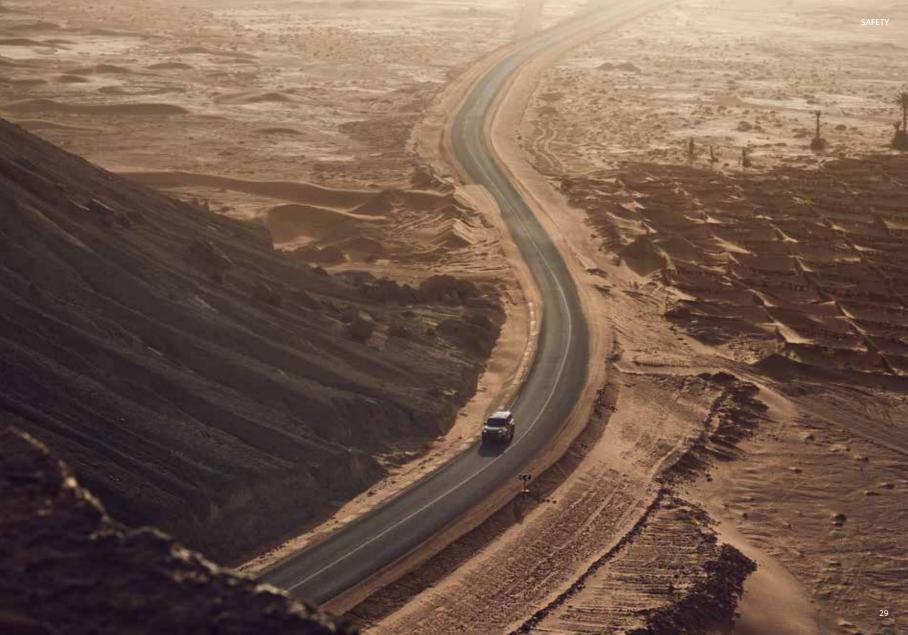

### DRIVE CONFIDENT

Working to keep you safe in the city, on the highway and in the wild, Land Cruiser is equipped with a range of advanced assistance systems, including Driver Monitor Camera (DMC) and and Safe Exit Assist (SEA). Precision off-road manoeuvres have never been easier thanks to Multi-Terrain Monitor (MTM), which displays an unobstructed view of your surroundings on the multimedia screen.