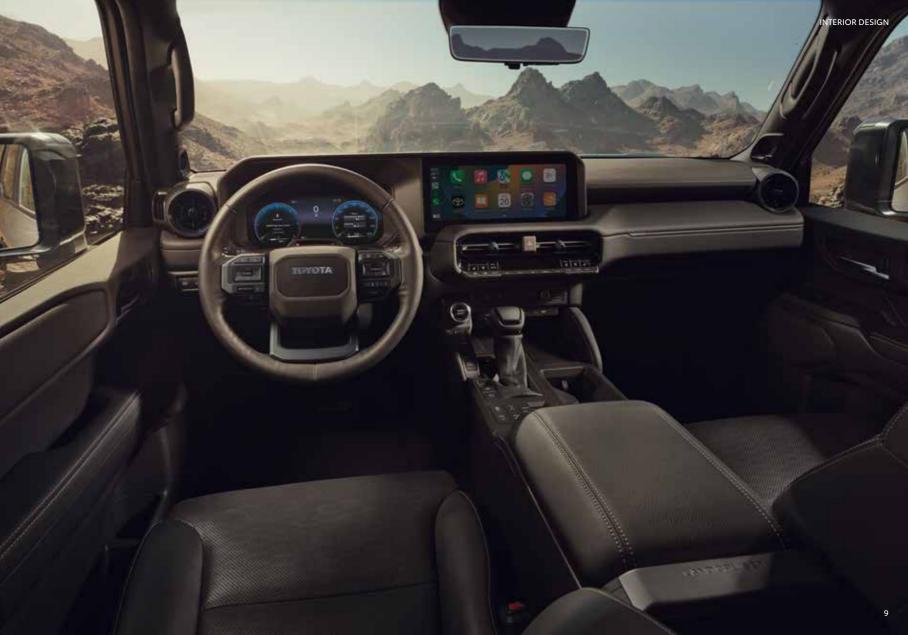

# READY FOR ANYTHING

An ergonomic masterclass, Land Cruiser's versatile interior gives superb all-round visibility thanks to the high seating position, upright A-pillars and low, horizontal dashboard. Easy to use controls and clear displays give you the confidence to go further, while functional kneepads and grab handles deliver comfort regardless of the terrain.

# TECHNOLOGY WITHOUT LIMITS

Elegantly digital, Land Cruiser goes above and beyond with Toyota's fluid user experience. Drive smart with the comprehensive Head Up Display and 12.3" combimeter, a fully digital cockpit display with customisable look and feel. Together with the accurate voice recognition and the cockpit controls designed to be operated without looking, they let you drive with your eyes on the road. And streaming media or setting a navigation destination couldn't be easier thanks to the bright and responsive 12.3" multimedia touchscreen.

#### **CREATED BY CHAMPIONS**

The controls around the gear lever were designed with feedback from Toyota's professional rally drivers, for an intuitive layout.