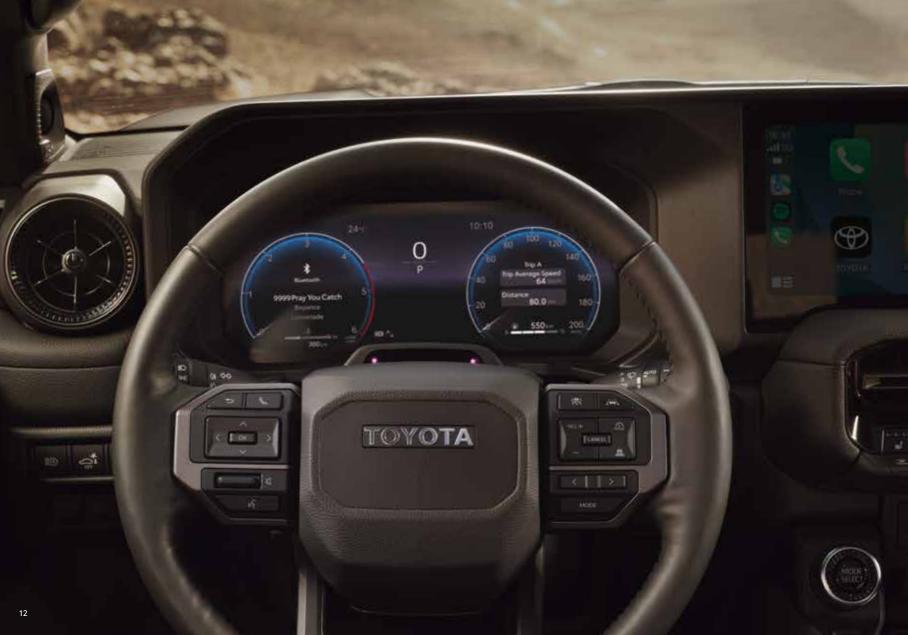

# TECHNOLOGY WITHOUT LIMITS

Elegantly digital, Land Cruiser goes above and beyond with Toyota's fluid user experience. Drive smart with the comprehensive Head Up Display and 12.3" combimeter, a fully digital cockpit display with customisable look and feel. Together with the accurate voice recognition and the cockpit controls designed to be operated without looking, they let you drive with your eyes on the road. And streaming media or setting a navigation destination couldn't be easier thanks to the bright and responsive 12.3" multimedia touchscreen.

#### SEAMLESS CONNECTIVITY

Land Cruiser thinks differently, with connectivity designed to enrich every moment. Bring all your favourite apps and media along for the ride with wireless Apple CarPlay and Android Auto™ compatibility.