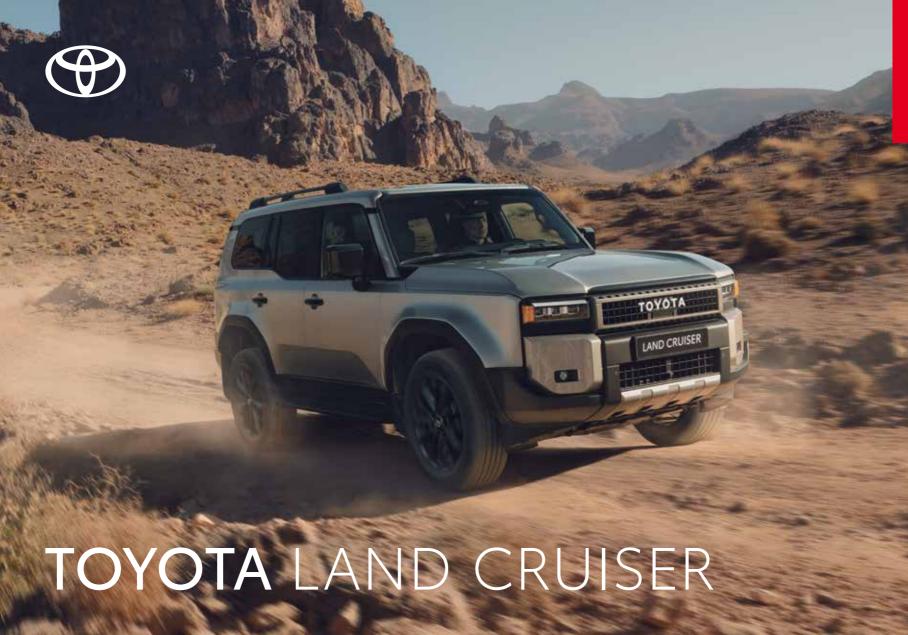

# BACK TO ITS ROOTS

Inspired by the rugged authenticity of its ancestors, Land Cruiser embodies the spirit of adventure. A triumph of functional design, the expansive glasshouse, chamfered body sides and sculpted bonnet give superb visibility. Big, 20" wheels deliver visual impact and enhanced off-road capability, while the trapezoidal wheel arches drain mud quickly, for effortless progress in all conditions. Proud to be a Toyota, Land Cruiser features bold badging front and rear.

#### STYLE WITH STRENGTH

Inset from the corners of the body, the distinctive front and rear LED lights are protected from damage.