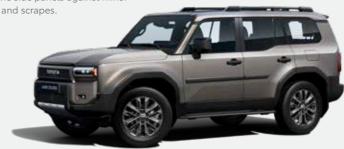

# BACK TO ITS ROOTS

Inspired by the rugged authenticity of its ancestors, Land Cruiser embodies the spirit of adventure. A triumph of functional design, the expansive glasshouse, chamfered body sides and sculpted bonnet give superb visibility. Big, 20" wheels deliver visual impact and enhanced off-road capability, while the trapezoidal wheel arches drain mud quickly, for effortless progress in all conditions. Proud to be a Toyota, Land Cruiser features bold badging front and rear.

#### STYLE WITH STRENGTH

Inset from the corners of the body, the distinctive front and rear LED lights are protected from damage.