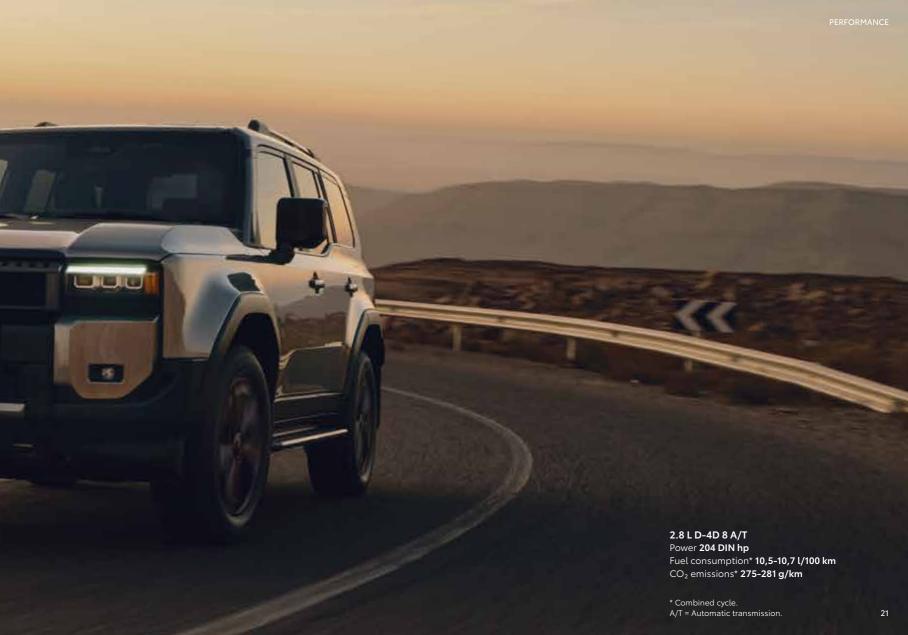

#### **ENDLESSLY ADAPTABLE**

Maximising interior space is easy thanks to folding third-row seats and a second row that folds and tumbles for a fully flat floor.

Whether you're roaming the wilderness or cruising the highway, Land Cruiser's refined 2.8-litre diesel engine is ready for the next adventure. Smooth, with huge reserves of torque for linear acceleration, it won't let you down. Developing 204 hp and an impressive 500 Nm of torque, it drives through a new and highly responsive eight-speed automatic gearbox. The result is effortless on-demand performance the moment you need it.