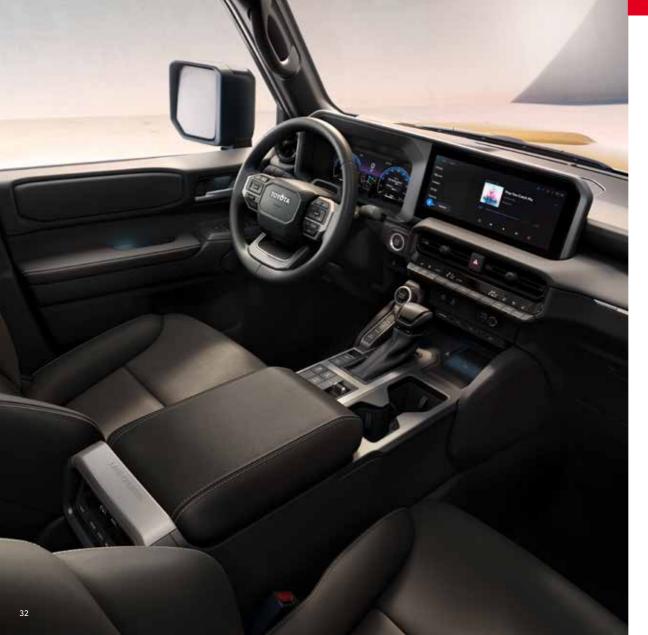

# TECHNOLOGY WITHOUT LIMITS

Elegantly digital, Land Cruiser goes above and beyond with Toyota's fluid user experience. Drive smart with the comprehensive Head Up Display and 12.3" combimeter, a fully digital cockpit display with customisable look and feel. Together with the accurate voice recognition and the cockpit controls designed to be operated without looking, they let you drive with your eyes on the road. And streaming media or setting a navigation destination couldn't be easier thanks to the bright and responsive 12.3" multimedia touchscreen.

#### SEAMLESS CONNECTIVITY

Land Cruiser thinks differently, with connectivity designed to enrich every moment. Bring all your favourite apps and media along for the ride with wireless Apple CarPlay and Android Auto™ compatibility.

## ENHANCE EVERY MOMENT

Land Cruiser thinks differently, with technology designed to enrich every moment. A digital rear-view mirror provides clear, rear visibility regardless of obstructions inside the car. Connectivity is effortless thanks to wireless Apple CarPlay and Android Auto™ compatibility. And when it comes to soundtracking your adventures, the premium JBL® audio system, with its powerful amplifier and subwoofer, sets new standards for definition and clarity.

#### **POWERED UP**

For easy charging and connectivity, the cockpit features a wireless charging pad for your smartphone, and ports compatible with every device, including USB-C and HDMI.